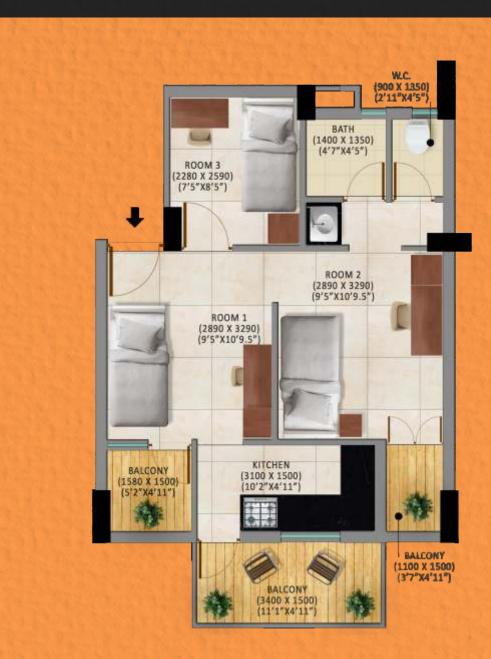

## **Floor Plans**

| Unit           | 2 Room S  |
|----------------|-----------|
| Super Built up | 602 sq.ft |
| Flat no.       | 130-1230  |

| Unit           | 2 Room Set |
|----------------|------------|
| Super Built up | 532 sq.ft  |
| Flat no.       | 104-1304   |

| Unit           | 2 Room Set |
|----------------|------------|
| Super Built up | 595 sq.ft  |
| Flat no.       | 107-1307   |

| Unit           | 2 Room Set |
|----------------|------------|
| Super Built up | 579 sq.ft  |
| Flat no.       | 142-1242   |

| Unit           | 3 Room Set |
|----------------|------------|
| Super Built up | 754 sq.ft  |
| Flat no.       | 121-1321   |

| Unit           | 3 Room Set |
|----------------|------------|
| Super Built up | 947 sq.ft  |
| Flat no.       | 115B-1315B |

| Unit           | 3 Room Set |
|----------------|------------|
| Super Built up | 733 sq.ft  |
| Flat no.       | 144-1244   |

| Unit           | 3 Room Set |
|----------------|------------|
| Super Built up | 743 sq.ft  |
| Flat no.       | 108-1308   |

| Unit           | 3 Room Set |
|----------------|------------|
| Super Built up | 738 sq.ft  |
| Flat no.       | 122-1322   |