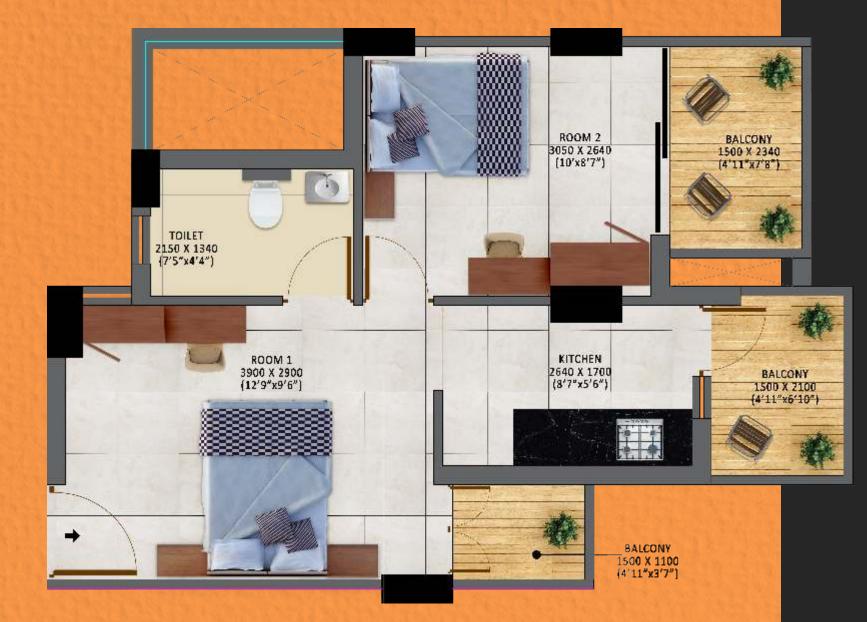

## **Floor Plans**

| Unit           | 2 Room S  |
|----------------|-----------|
| Super Built up | 602 sq.ft |
| Flat no.       | 130-1230  |

| Unit           | 2 Room Set |
|----------------|------------|
| Super Built up | 532 sq.ft  |
| Flat no.       | 104-1304   |

| Unit           | 3 Room Set |
|----------------|------------|
| Super Built up | 754 sq.ft  |
| Flat no.       | 121-1321   |

| Unit           | 3 Room Set |
|----------------|------------|
| Super Built up | 947 sq.ft  |
| Flat no.       | 115B-1315B |