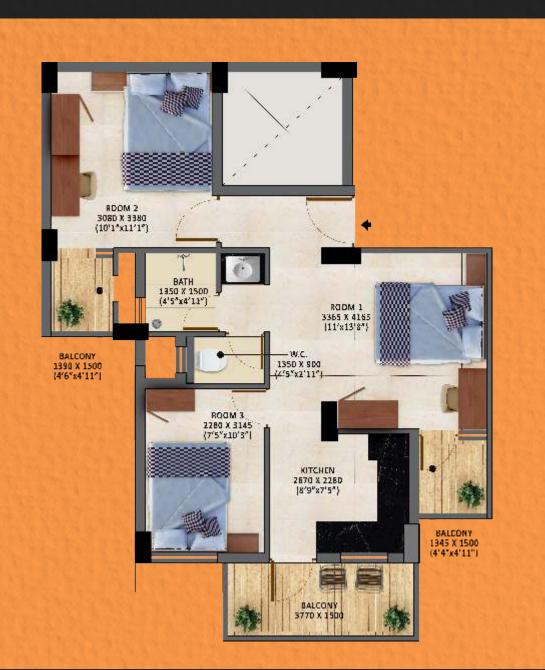

## **Floor Plans**

| Unit           | 2 Room S  |
|----------------|-----------|
| Super Built up | 602 sq.ft |
| Flat no.       | 130-1230  |

| Unit           | 2 Room Set |
|----------------|------------|
| Super Built up | 532 sq.ft  |
| Flat no.       | 104-1304   |

| Unit           | 2 Room Set |
|----------------|------------|
| Super Built up | 595 sq.ft  |
| Flat no.       | 107-1307   |

| Unit           | 2 Room Set |
|----------------|------------|
| Super Built up | 579 sq.ft  |
| Flat no.       | 142-1242   |

| Unit           | 3 Room Set |
|----------------|------------|
| Super Built up | 754 sq.ft  |
| Flat no.       | 121-1321   |

| Unit           | 3 Room Set |
|----------------|------------|
| Super Built up | 947 sq.ft  |
| Flat no.       | 115B-1315B |

| Unit           | 3 Room Set |
|----------------|------------|
| Super Built up | 733 sq.ft  |
| Flat no.       | 144-1244   |

| Unit           | 3 Room Set |
|----------------|------------|
| Super Built up | 743 sq.ft  |
| Flat no.       | 108-1308   |

| Unit           | 3 Room Set |
|----------------|------------|
| Super Built up | 738 sq.ft  |
| Flat no.       | 122-1322   |