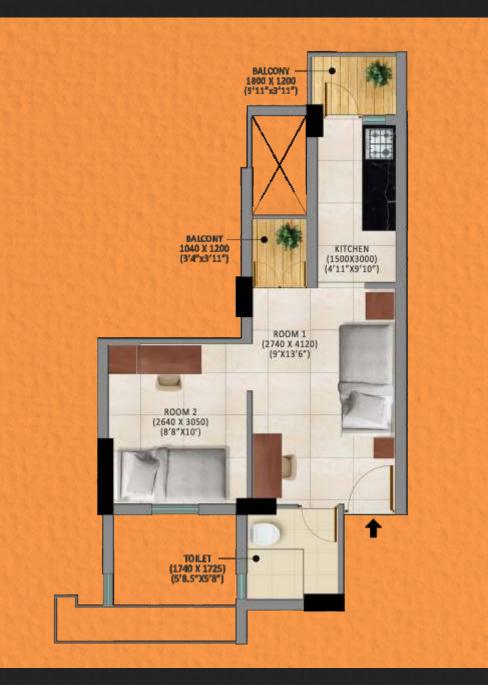

## **Floor Plans**

| Unit           | 2 Room S  |
|----------------|-----------|
| Super Built up | 602 sq.ft |
| Flat no.       | 130-1230  |

| Unit           | 2 Room Set |
|----------------|------------|
| Super Built up | 532 sq.ft  |
| Flat no.       | 104-1304   |

| Unit           | 2 Room Set |
|----------------|------------|
| Super Built up | 595 sq.ft  |
| Flat no.       | 107-1307   |

| Unit           | 2 Room Set |
|----------------|------------|
| Super Built up | 579 sq.ft  |
| Flat no.       | 142-1242   |