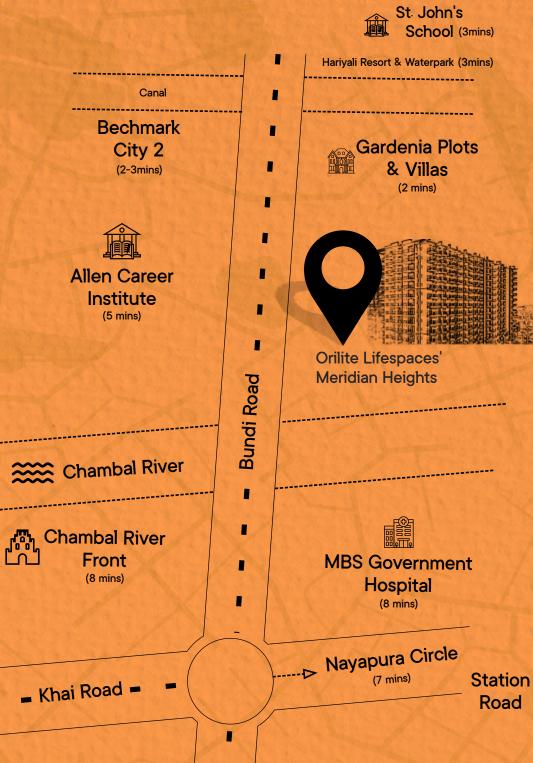

## Connectivity

Orilite Lifespaces' Meridian Heights is located in the most developed area in Kota. It is strategically located near Kota's most prestigious coaching institutes, hospitals, and other major landmarks.

Allen Career Institute - 5 min

Chambal River Front - 8 min

Benchmark City 2 - 3 min

Gardenia Plots and Villas - 2 min

St. John's School - 3 min

Nayapura Circle - 7 min

MBS Govt Hospital - 8 min

Hariyali Resort & Waterpark - 3 min

New Propsed Airport - 20 min

Plan Layouts

\*Illustration for representation purpose only