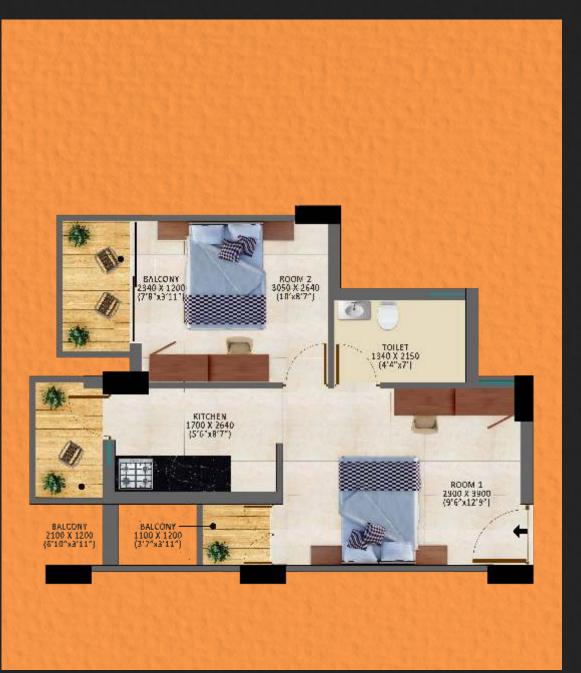

## **Floor Plans**

| Unit           | 2 Room S  |
|----------------|-----------|
| Super Built up | 602 sq.ft |
| Flat no.       | 130-1230  |

| Unit           | 2 Room Set |
|----------------|------------|
| Super Built up | 532 sq.ft  |
| Flat no.       | 104-1304   |

| Unit           | 2 Room Set |
|----------------|------------|
| Super Built up | 595 sq.ft  |
| Flat no.       | 107-1307   |

| Unit           | 2 Room Set |
|----------------|------------|
| Super Built up | 579 sq.ft  |
| Flat no.       | 142-1242   |