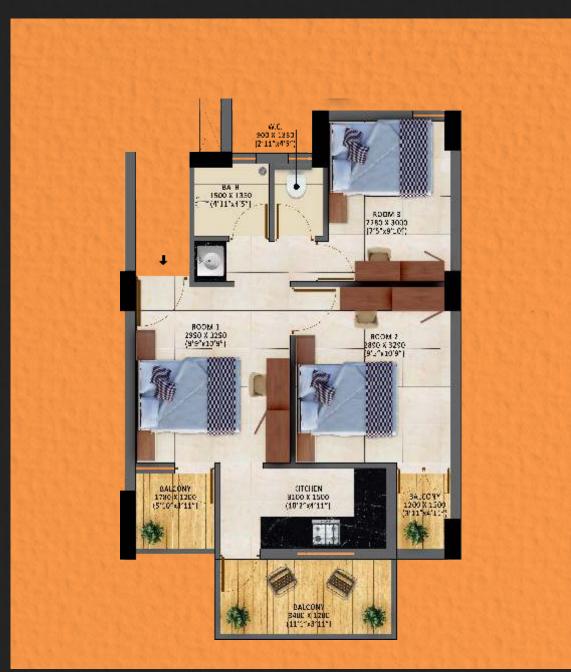

## **Floor Plans**

| Unit           | 2 Room S  |
|----------------|-----------|
| Super Built up | 602 sq.ft |
| Flat no.       | 130-1230  |

| Unit           | 2 Room Set |
|----------------|------------|
| Super Built up | 532 sq.ft  |
| Flat no.       | 104-1304   |

| Unit           | 2 Room Set |
|----------------|------------|
| Super Built up | 595 sq.ft  |
| Flat no.       | 107-1307   |

| Unit           | 2 Room Set |
|----------------|------------|
| Super Built up | 579 sq.ft  |
| Flat no.       | 142-1242   |

| Unit           | 3 Room Set |
|----------------|------------|
| Super Built up | 754 sq.ft  |
| Flat no.       | 121-1321   |

| Unit           | 3 Room Set |
|----------------|------------|
| Super Built up | 947 sq.ft  |
| Flat no.       | 115B-1315B |

| Unit           | 3 Room Set |
|----------------|------------|
| Super Built up | 733 sq.ft  |
| Flat no.       | 144-1244   |

| Unit           | 3 Room Set |
|----------------|------------|
| Super Built up | 743 sq.ft  |
| Flat no.       | 108-1308   |

| Unit           | 3 Room Set |
|----------------|------------|
| Super Built up | 738 sq.ft  |
| Flat no.       | 122-1322   |