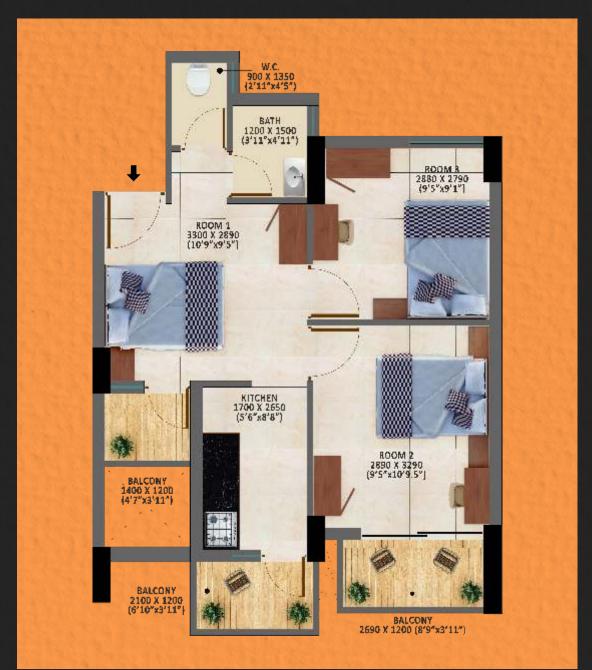

## **Floor Plans**

| Unit           | 2 Room S  |
|----------------|-----------|
| Super Built up | 602 sq.ft |
| Flat no.       | 130-1230  |

| Unit           | 2 Room Set |
|----------------|------------|
| Super Built up | 532 sq.ft  |
| Flat no.       | 104-1304   |

| Unit           | 2 Room Set |
|----------------|------------|
| Super Built up | 595 sq.ft  |
| Flat no.       | 107-1307   |

| Unit           | 2 Room Set |
|----------------|------------|
| Super Built up | 579 sq.ft  |
| Flat no.       | 142-1242   |

| Unit           | 3 Room Set |
|----------------|------------|
| Super Built up | 754 sq.ft  |
| Flat no.       | 121-1321   |

| Unit           | 3 Room Set |
|----------------|------------|
| Super Built up | 947 sq.ft  |
| Flat no.       | 115B-1315B |

| Unit           | 3 Room Set |
|----------------|------------|
| Super Built up | 733 sq.ft  |
| Flat no.       | 144-1244   |

| Unit           | 3 Room Set |
|----------------|------------|
| Super Built up | 743 sq.ft  |
| Flat no.       | 108-1308   |

| Unit           | 3 Room Set |
|----------------|------------|
| Super Built up | 738 sq.ft  |
| Flat no.       | 122-1322   |