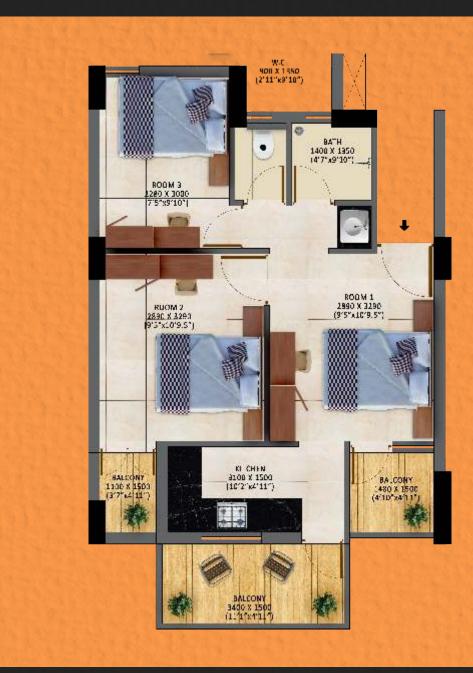

## **Floor Plans**

| Unit           | 2 Room S  |
|----------------|-----------|
| Super Built up | 602 sq.ft |
| Flat no.       | 130-1230  |

| Unit           | 2 Room Set |
|----------------|------------|
| Super Built up | 532 sq.ft  |
| Flat no.       | 104-1304   |

| Unit           | 2 Room Set |
|----------------|------------|
| Super Built up | 595 sq.ft  |
| Flat no.       | 107-1307   |

| Unit           | 2 Room Set |
|----------------|------------|
| Super Built up | 579 sq.ft  |
| Flat no.       | 142-1242   |

| Unit           | 3 Room Set |
|----------------|------------|
| Super Built up | 754 sq.ft  |
| Flat no.       | 121-1321   |

| Unit           | 3 Room Set |
|----------------|------------|
| Super Built up | 947 sq.ft  |
| Flat no.       | 115B-1315B |

| Unit           | 3 Room Set |
|----------------|------------|
| Super Built up | 733 sq.ft  |
| Flat no.       | 144-1244   |

| Unit           | 3 Room Set |
|----------------|------------|
| Super Built up | 743 sq.ft  |
| Flat no.       | 108-1308   |

| Unit           | 3 Room Set |
|----------------|------------|
| Super Built up | 738 sq.ft  |
| Flat no.       | 122-1322   |