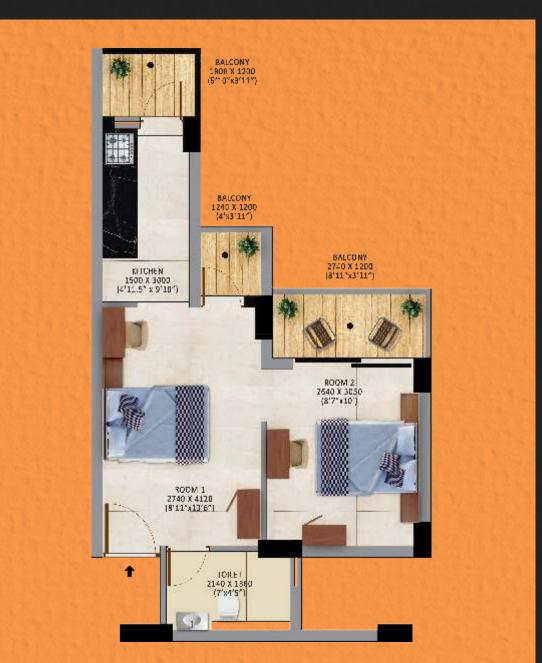

## **Floor Plans**

| Unit           | 2 Room S  |
|----------------|-----------|
| Super Built up | 602 sq.ft |
| Flat no.       | 130-1230  |

| Unit           | 2 Room Set |
|----------------|------------|
| Super Built up | 532 sq.ft  |
| Flat no.       | 104-1304   |

| Unit           | 2 Room Set |
|----------------|------------|
| Super Built up | 595 sq.ft  |
| Flat no.       | 107-1307   |

| Unit           | 2 Room Set |
|----------------|------------|
| Super Built up | 579 sq.ft  |
| Flat no.       | 142-1242   |